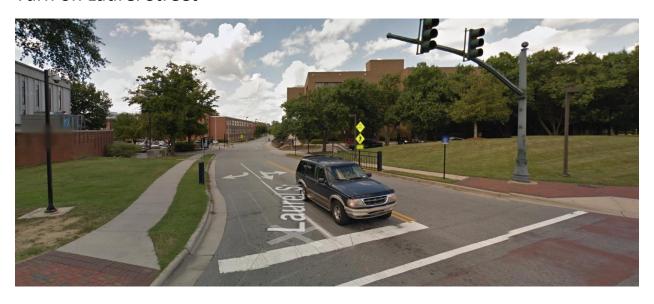

# Continue straight down Laurel St. Go past Bluford Library.

Next on your right, is Obermeyer Parking Deck. You will need to park there. (See Map)

Obermeyer Parking Garage (Laurel St)

After parking, walk towards the Bluford library. Use the cross walk.