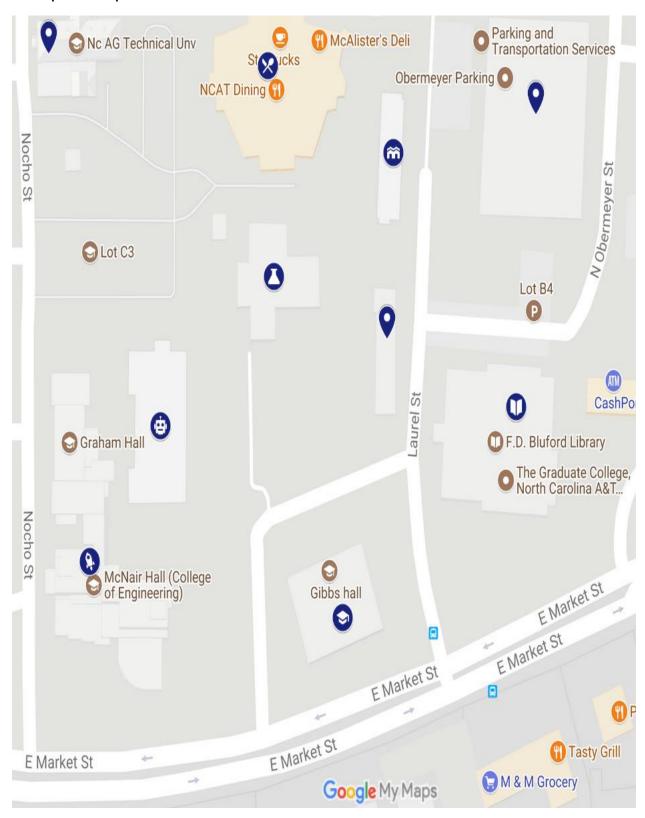

## **Directions to North Carolina A&T State University**

### Campus Map:

Now that you are on E Market Street

Turn on Laurel Street