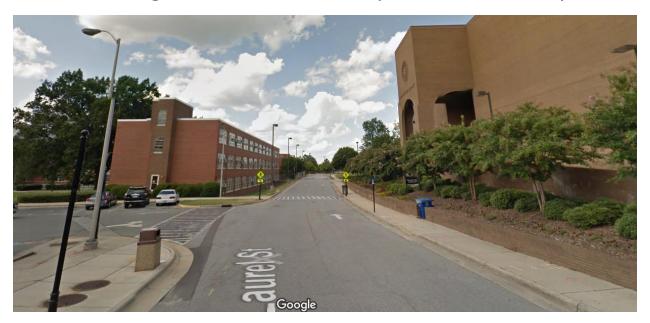

# Continue straight down Laurel St. Go past Bluford Library.

Next on your right, is Obermeyer Parking Deck. You will need to park there. (See Map)

Obermeyer Parking Garage (Laurel St)

After parking, walk towards the Bluford library. Use the cross walk.

After crossing Laurel St, to your left after is Gibbs Hall, in front of you is the McNair parking lot.

Now, McNair is on your left and to your right is Cherry Hall. Our workshop will be in Cherry Hall, second floor Cyber Defenders Lab. (Cherry Hall Second Floor Rm: 207)