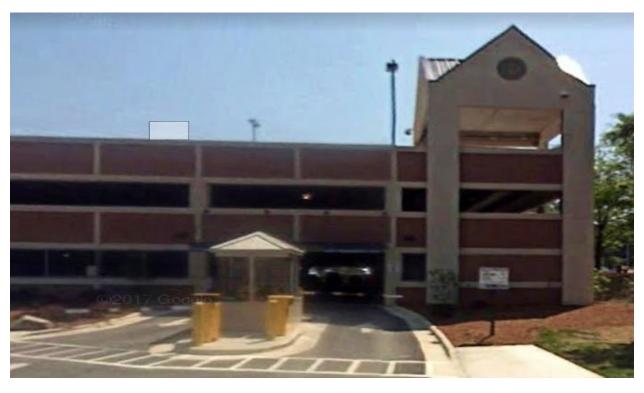

# Continue straight down Laurel St. Go past Bluford Library.

Next on your right, is Obermeyer Parking Deck. You will need to park there. (See Map)

Obermeyer Parking Garage (Laurel St)

After parking, walk towards the Bluford library. Use the cross walk.